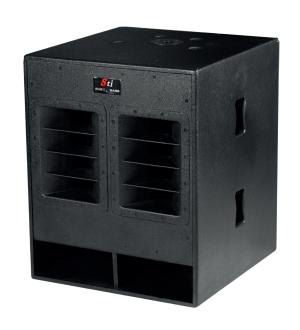

BS 18 A DATASHEET

## One Way Painted Wooden (Playwood) Active Subwoofer

## **DESCRIPTION**

The STI BS 18A drivers, delivering up to 1600W of peak system power via Sti's ultra-efficient Class-D, Fast-Recovery; amplification. These compact, all-wood construction subwoofers are ported, direct radiating designs for maximum punch and unparalleled low frequency extension. Featuring custom, high output, low frequency transducers. Experience the power and clarity of a completely optimized and perfectly tuned system. Class-leading power, precision crossovers, phase and driver time alignment and patented acoustic correction processing work in harmony to create high-definition sound that was previously only found in high-end stadium touring systems. Simply put, BS Series loudspeakers deliver unmatched power and unparalleled sound quality in designs that are not only rugged and user-friendly they are an extremely cost-effective solution for professional applications.